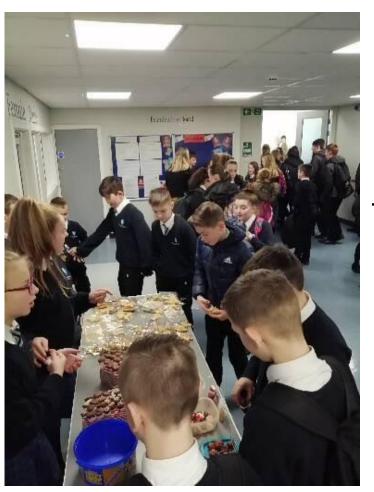

Some of the things students have done before are:

Run an **Enterprise stall** at breaktime to see how much they could make £10 grow (and how much money they could make for the school charity).

Create a local history exhibit to display in a museum. So far we've done a popup exhibit at The **Discovery Museum** and a longer-term display at The White Swan Centre.