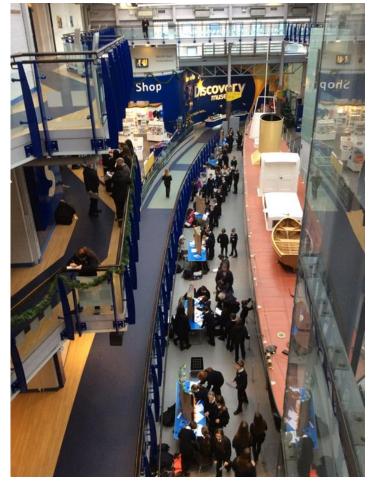

Some of the things students have done before are:

Run an **Enterprise stall** at breaktime to see how much they could make £10 grow (and how much money they could make for the school charity).

Create a local history exhibit to display in a museum. So far we've done a popup exhibit at The **Discovery Museum** and a longer-term display at The White Swan Centre.